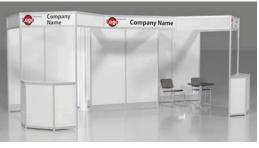

| Each 10' x 10' booth package includes: | Advance Booth Furnishings Order Price Deadline: Oct 3rd, 2024 |  |
|----------------------------------------|---------------------------------------------------------------|--|
| 8' High back drape                     | Two chairs                                                    |  |
| 3' High side drape                     | Wastebasket                                                   |  |
| 8' draped table                        | Exhibitor ID sign                                             |  |
| Show Color Drape: Black                | Location- Ocean Center Exhibit Hall (Hall floor not carpeted) |  |