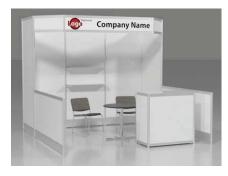

| Each 10' x 10' booth package includes: | Advance Booth Furnishings Order Price Deadline: Oct 3rd, 2024 |  |
|----------------------------------------|---------------------------------------------------------------|--|
| 8' High back drape                     | Two chairs                                                    |  |
| 3' High side drape                     | Wastebasket                                                   |  |
| 8' draped table                        | Exhibitor ID sign                                             |  |
| Show Color Drape: Black                | Location- Ocean Center Exhibit Hall (Hall floor not carpeted) |  |