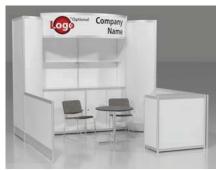

| Each 10' x 10' booth package includes: | Advance Booth Furnishings Order Price Deadline: Oct 3rd, 2024 |  |
|----------------------------------------|---------------------------------------------------------------|--|
| 8' High back drape                     | Two chairs                                                    |  |
| 3' High side drape                     | Wastebasket                                                   |  |
| 8' draped table                        | Exhibitor ID sign                                             |  |
| Show Color Drape: Black                | Location- Ocean Center Exhibit Hall (Hall floor not carpeted) |  |