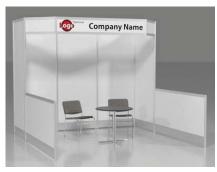

| Each 10' x 10' booth package includes: | Advance Booth Furnishings Order Price Deadline: Oct 3rd, 2024 |  |
|----------------------------------------|---------------------------------------------------------------|--|
| 8' High back drape                     | Two chairs                                                    |  |
| 3' High side drape                     | Wastebasket                                                   |  |
| 8' draped table                        | Exhibitor ID sign                                             |  |
| Show Color Drape: Black                | Location- Ocean Center Exhibit Hall (Hall floor not carpeted) |  |