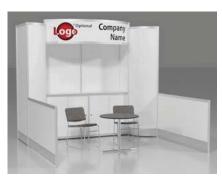

| Each 10' x 10' booth package includes: | Advance Booth Furnishings Order Price Deadline: Oct 3rd, 2024 |  |
|----------------------------------------|---------------------------------------------------------------|--|
| 8' High back drape                     | Two chairs                                                    |  |
| 3' High side drape                     | Wastebasket                                                   |  |
| 8' draped table                        | Exhibitor ID sign                                             |  |
| Show Color Drape: Black                | Location- Ocean Center Exhibit Hall (Hall floor not carpeted) |  |