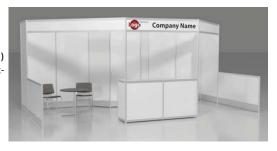

| Each 10' x 10' booth package includes: | Advance Booth Furnishings Order Price Deadline: Oct 3rd, 2024 |  |
|----------------------------------------|---------------------------------------------------------------|--|
| 8' High back drape                     | Two chairs                                                    |  |
| 3' High side drape                     | Wastebasket                                                   |  |
| 8' draped table                        | Exhibitor ID sign                                             |  |
| Show Color Drape: Black                | Location- Ocean Center Exhibit Hall (Hall floor not carpeted) |  |