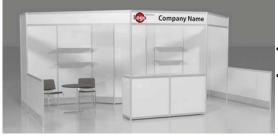

| Each 10' x 10' booth package includes: | Advance Booth Furnishings Order Price Deadline: Oct 3rd, 2024 |  |
|----------------------------------------|---------------------------------------------------------------|--|
| 8' High back drape                     | Two chairs                                                    |  |
| 3' High side drape                     | Wastebasket                                                   |  |
| 8' draped table                        | Exhibitor ID sign                                             |  |
| Show Color Drape: Black                | Location- Ocean Center Exhibit Hall (Hall floor not carpeted) |  |