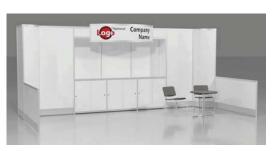

| Each 10' x 10' booth package includes: | Advance Booth Furnishings Order Price Deadline: Oct 3rd, 2024 |  |
|----------------------------------------|---------------------------------------------------------------|--|
| 8' High back drape                     | Two chairs                                                    |  |
| 3' High side drape                     | Wastebasket                                                   |  |
| 8' draped table                        | Exhibitor ID sign                                             |  |
| Show Color Drape: Black                | Location- Ocean Center Exhibit Hall (Hall floor not carpeted) |  |