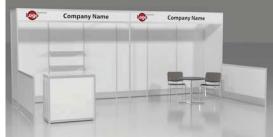

| Each 10' x 10' booth package includes: | Advance Booth Furnishings Order Price Deadline: Oct 3rd, 2024 |  |
|----------------------------------------|---------------------------------------------------------------|--|
| 8' High back drape                     | Two chairs                                                    |  |
| 3' High side drape                     | Wastebasket                                                   |  |
| 8' draped table                        | Exhibitor ID sign                                             |  |
| Show Color Drape: Black                | Location- Ocean Center Exhibit Hall (Hall floor not carpeted) |  |