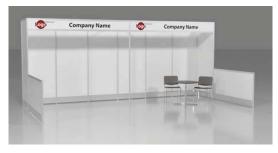

| Each 10' x 10' booth package includes: | Advance Booth Furnishings Order Price Deadline: Oct 3rd, 2024 |  |
|----------------------------------------|---------------------------------------------------------------|--|
| 8' High back drape                     | Two chairs                                                    |  |
| 3' High side drape                     | Wastebasket                                                   |  |
| 8' draped table                        | Exhibitor ID sign                                             |  |
| Show Color Drape: Black                | Location- Ocean Center Exhibit Hall (Hall floor not carpeted) |  |