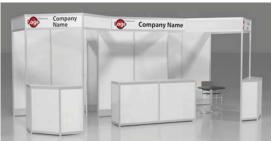

| Each 10' x 10' booth package includes: | Advance Booth Furnishings Order Price Deadline: Oct 3rd, 2024 |  |
|----------------------------------------|---------------------------------------------------------------|--|
| 8' High back drape                     | Two chairs                                                    |  |
| 3' High side drape                     | Wastebasket                                                   |  |
| 8' draped table                        | Exhibitor ID sign                                             |  |
| Show Color Drape: Black                | Location- Ocean Center Exhibit Hall (Hall floor not carpeted) |  |