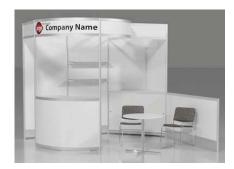

| Each 10' x 10' booth package includes: | Advance Booth Furnishings Order Price Deadline: Oct 3rd, 2024 |  |
|----------------------------------------|---------------------------------------------------------------|--|
| 8' High back drape                     | Two chairs                                                    |  |
| 3' High side drape                     | Wastebasket                                                   |  |
| 8' draped table                        | Exhibitor ID sign                                             |  |
| Show Color Drape: Black                | Location- Ocean Center Exhibit Hall (Hall floor not carpeted) |  |